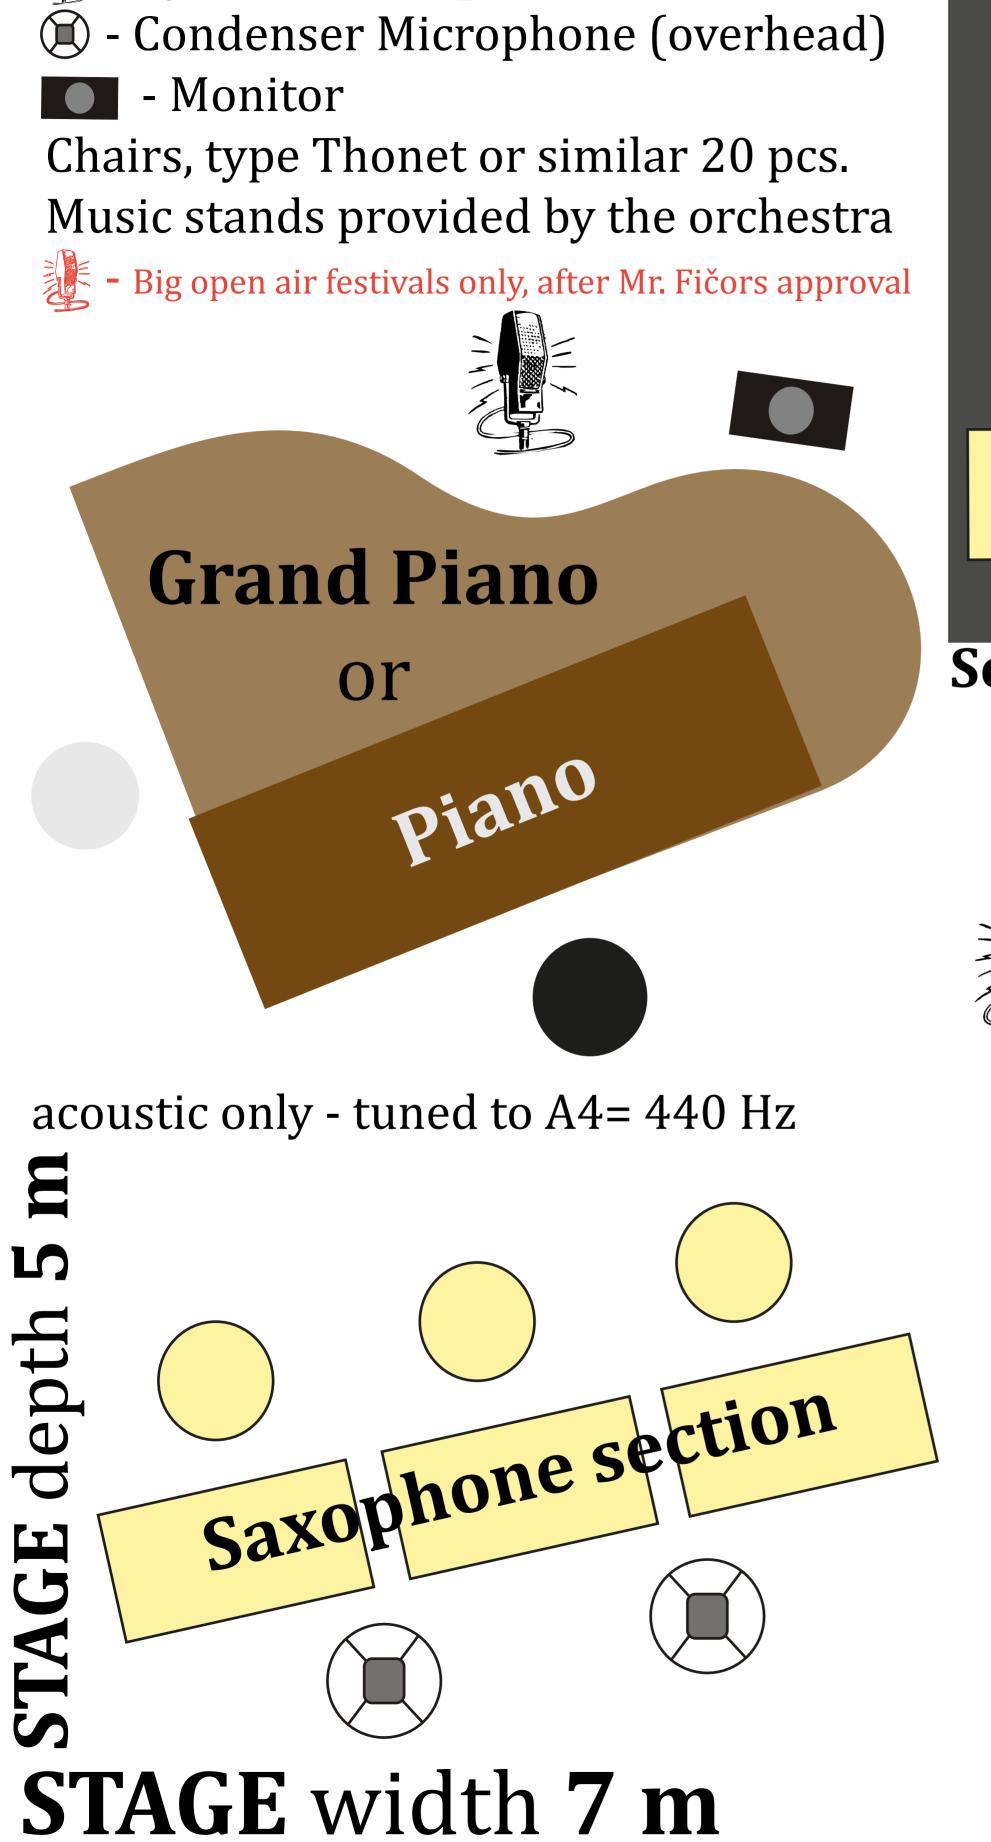

Sousaphone

Piano/Grand Piano acoustic only - tuned to A4 = 440 Hz

Drums

provided by orchestra

5 m

STAGE width 7 m

1 Link - Cannon for Dynamic Microphone provided by orchestra

©- Condenser Microphone (overhead)

Chairs, type Thonet or similar 20 pcs. Music stands provided by the orchestra

- BIG HALL only, after Mr. Fičors approval

acoustic only - tuned to A4 = 440 Hz

Sousaphone

**Drums** provided by orchestra

**Riser** - platform 2x2 m minimum High max. 50 cm