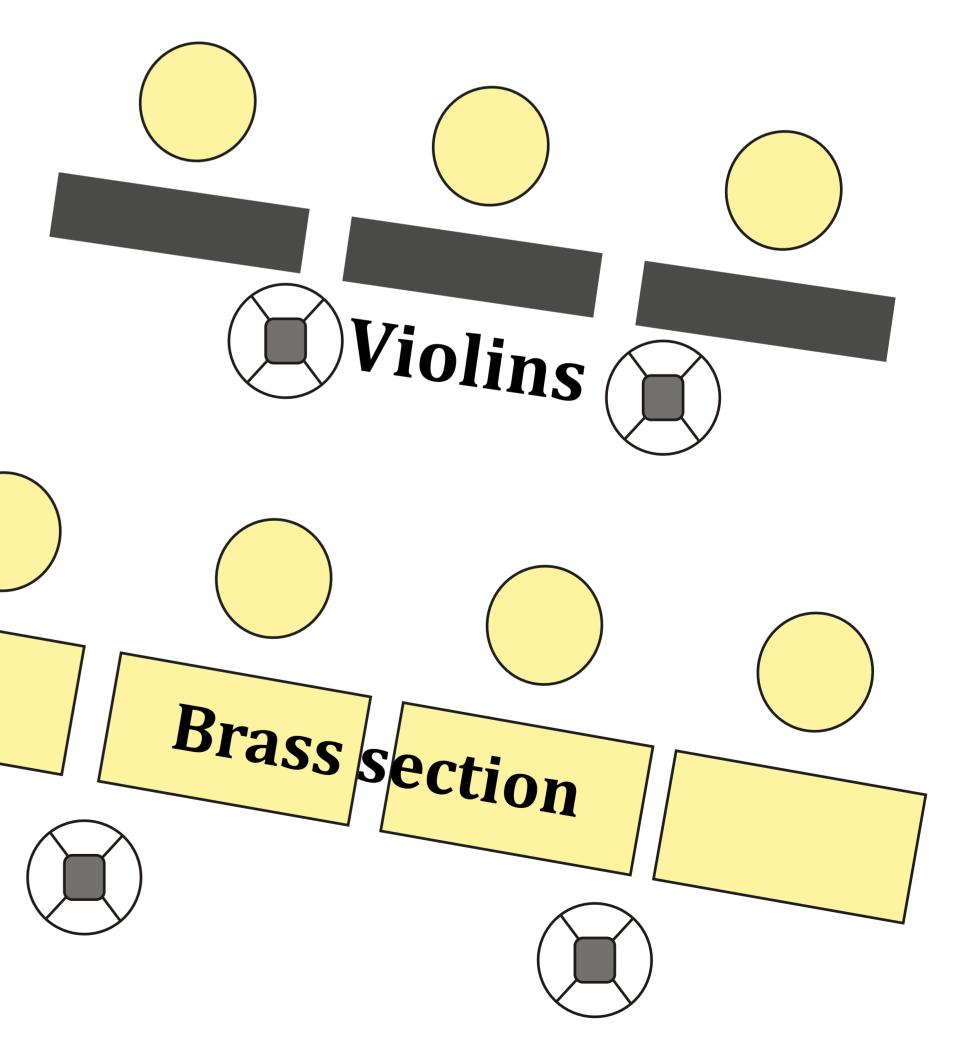

## Bratislava Hot Serenaders > STAGE PLAN indoor 3D

SEE NEXT PAGES FOR 2D IN/OUT PLEASE

Brass section

(a) - Condenser Microphone (overhead)

Chairs, type Thonet or similar 20 pcs. Music stands provided by the orchestra

Sousaphone

Piano/Grand Piano acoustic only - tuned to A4 = 440 Hz

Drums

provided by orchestra

5 m

STAGE width 7 m

1 Link - Cannon for Dynamic Microphone provided by orchestra

©- Condenser Microphone (overhead)

Chairs, type Thonet or similar 20 pcs. Music stands provided by the orchestra

- BIG HALL only, after Mr. Fičors approval

acoustic only - tuned to A4 = 440 Hz

Sousaphone

**Drums** provided by orchestra

**Riser** - platform 2x2 m minimum High max. 50 cm