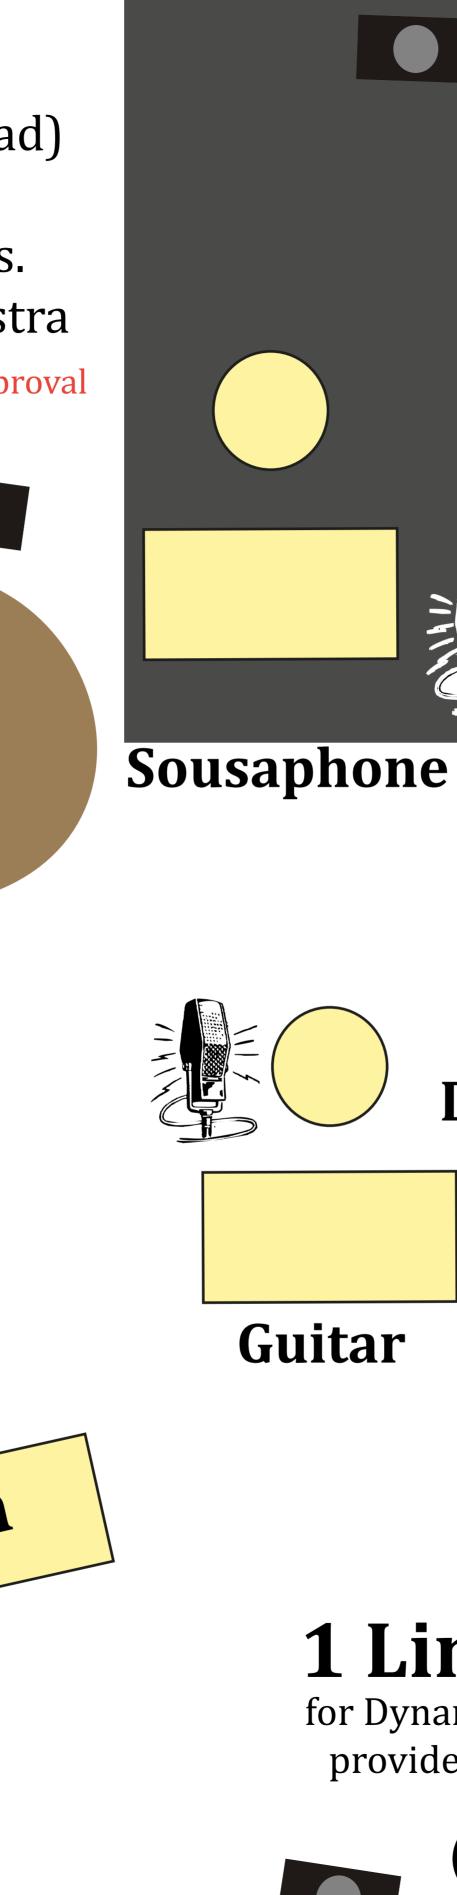

Sousaphone

Piano/Grand Piano acoustic only - tuned to A4 = 440 Hz

Drums

provided by orchestra

5 m

STAGE width 7 m

1 Link - Cannon for Dynamic Microphone provided by orchestra

©- Condenser Microphone (overhead)

Chairs, type Thonet or similar 20 pcs. Music stands provided by the orchestra

- BIG HALL only, after Mr. Fičors approval

acoustic only - tuned to A4 = 440 Hz

Sousaphone

**Drums** provided by orchestra

**Riser** - platform 2x2 m minimum High max. 50 cm