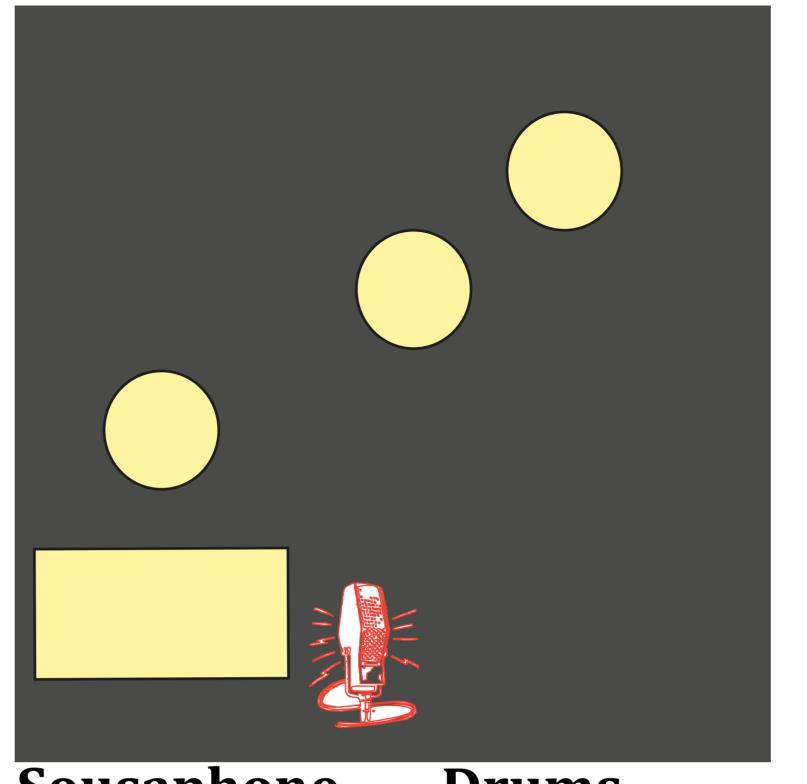

Sousaphone

Piano/Grand Piano acoustic only - tuned to A4 = 440 Hz

Drums

provided by orchestra

5 m

STAGE width 7 m

1 Link - Cannon for Dynamic Microphone provided by orchestra

©- Condenser Microphone (overhead)

Chairs, type Thonet or similar 20 pcs. Music stands provided by the orchestra

- BIG HALL only, after Mr. Fičors approval

acoustic only - tuned to A4 = 440 Hz

Sousaphone

**Drums** provided by orchestra

**Riser** - platform 2x2 m minimum High max. 50 cm