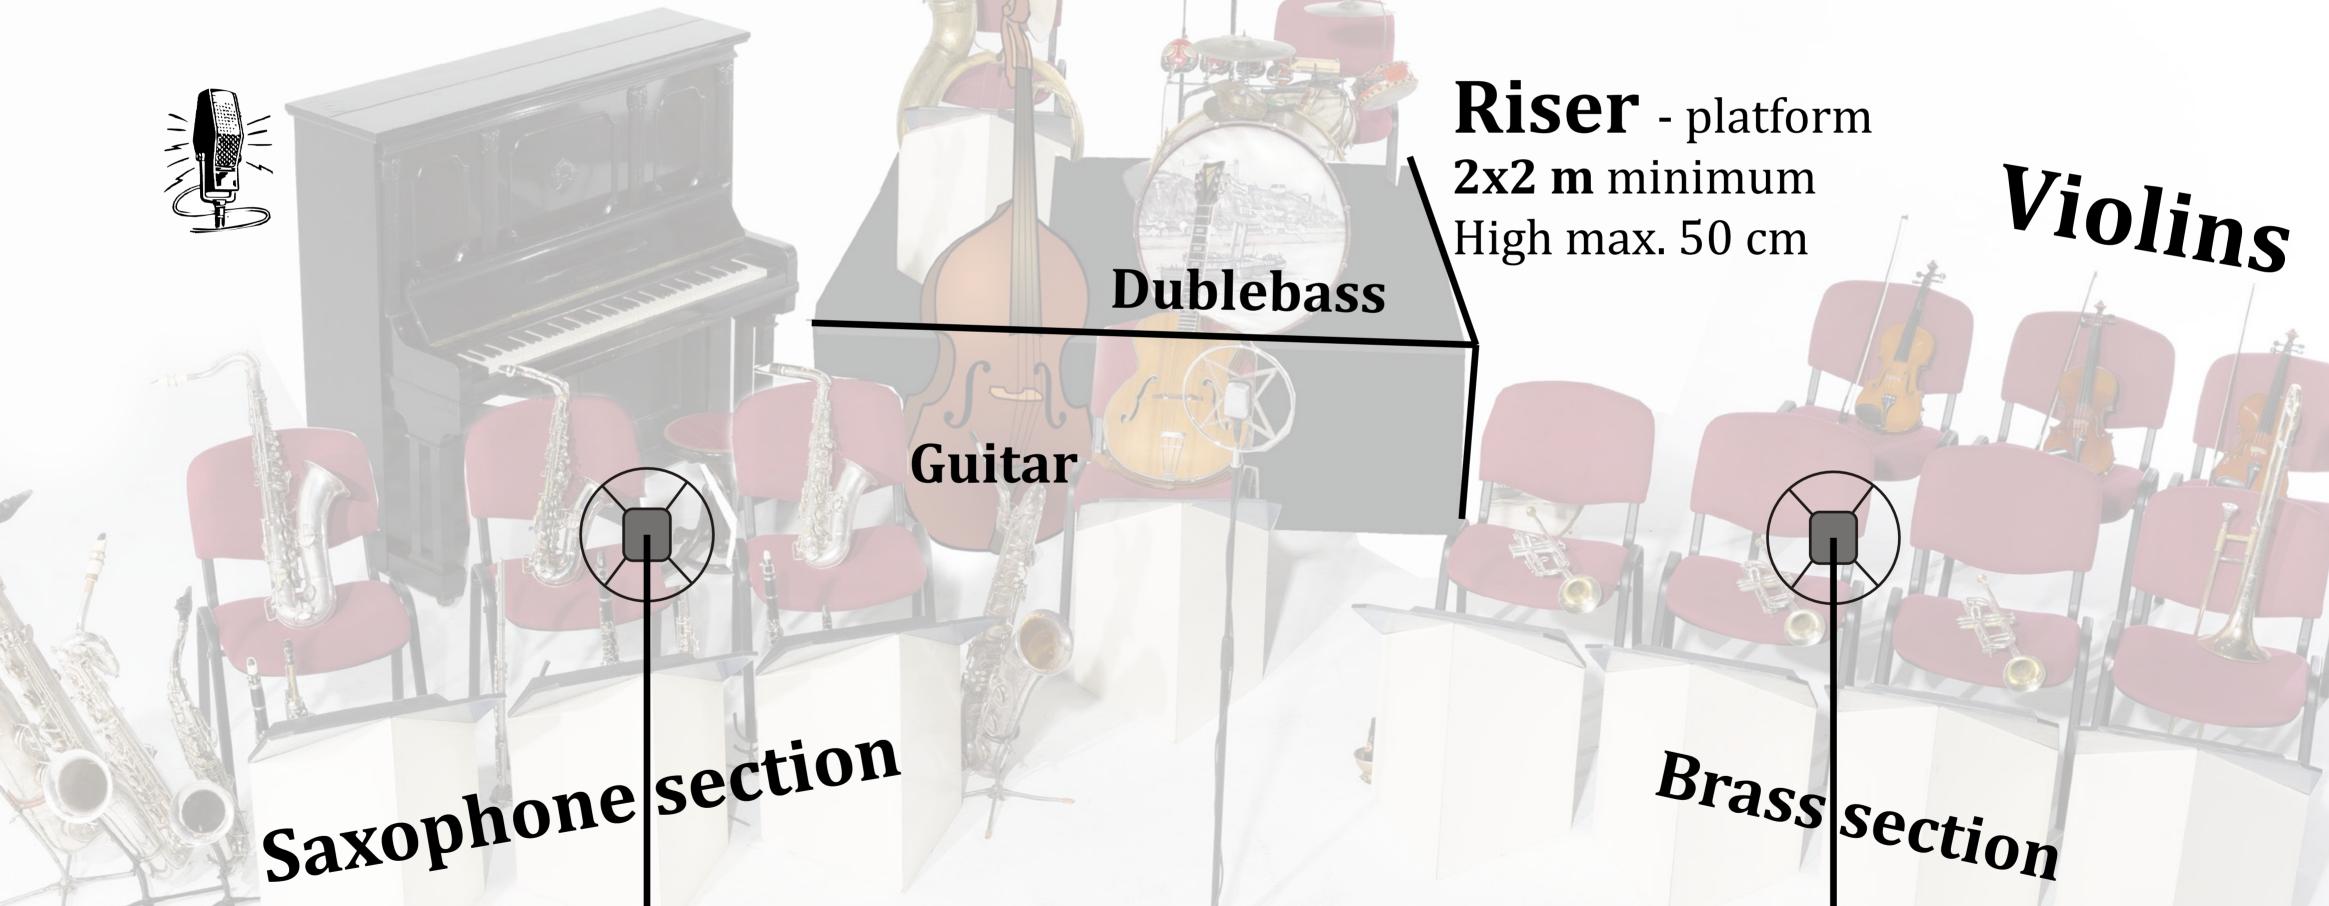

## Bratislava Hot Serenaders > STAGE PLAN indoor 3D

SEE NEXT PAGES FOR 2D IN/OUT PLEASE

Brass section

(a) - Condenser Microphone (overhead)

Chairs, type Thonet or similar 20 pcs. Music stands provided by the orchestra

Sousaphone

Piano/Grand Piano acoustic only - tuned to A4 = 440 Hz

Drums

provided by orchestra

5 m

STAGE width 7 m

1 Link - Cannon for Dynamic Microphone provided by orchestra

©- Condenser Microphone (overhead)

Chairs, type Thonet or similar 20 pcs. Music stands provided by the orchestra

- BIG HALL only, after Mr. Fičors approval

acoustic only - tuned to A4 = 440 Hz

Sousaphone

**Drums** provided by orchestra

**Riser** - platform 2x2 m minimum High max. 50 cm

## STAGE PLAN INDOOR

Singers (chairs only)

**Drums** 

provided by orchestra

Riser - platform 2x2 m minimum High max. 50 cm