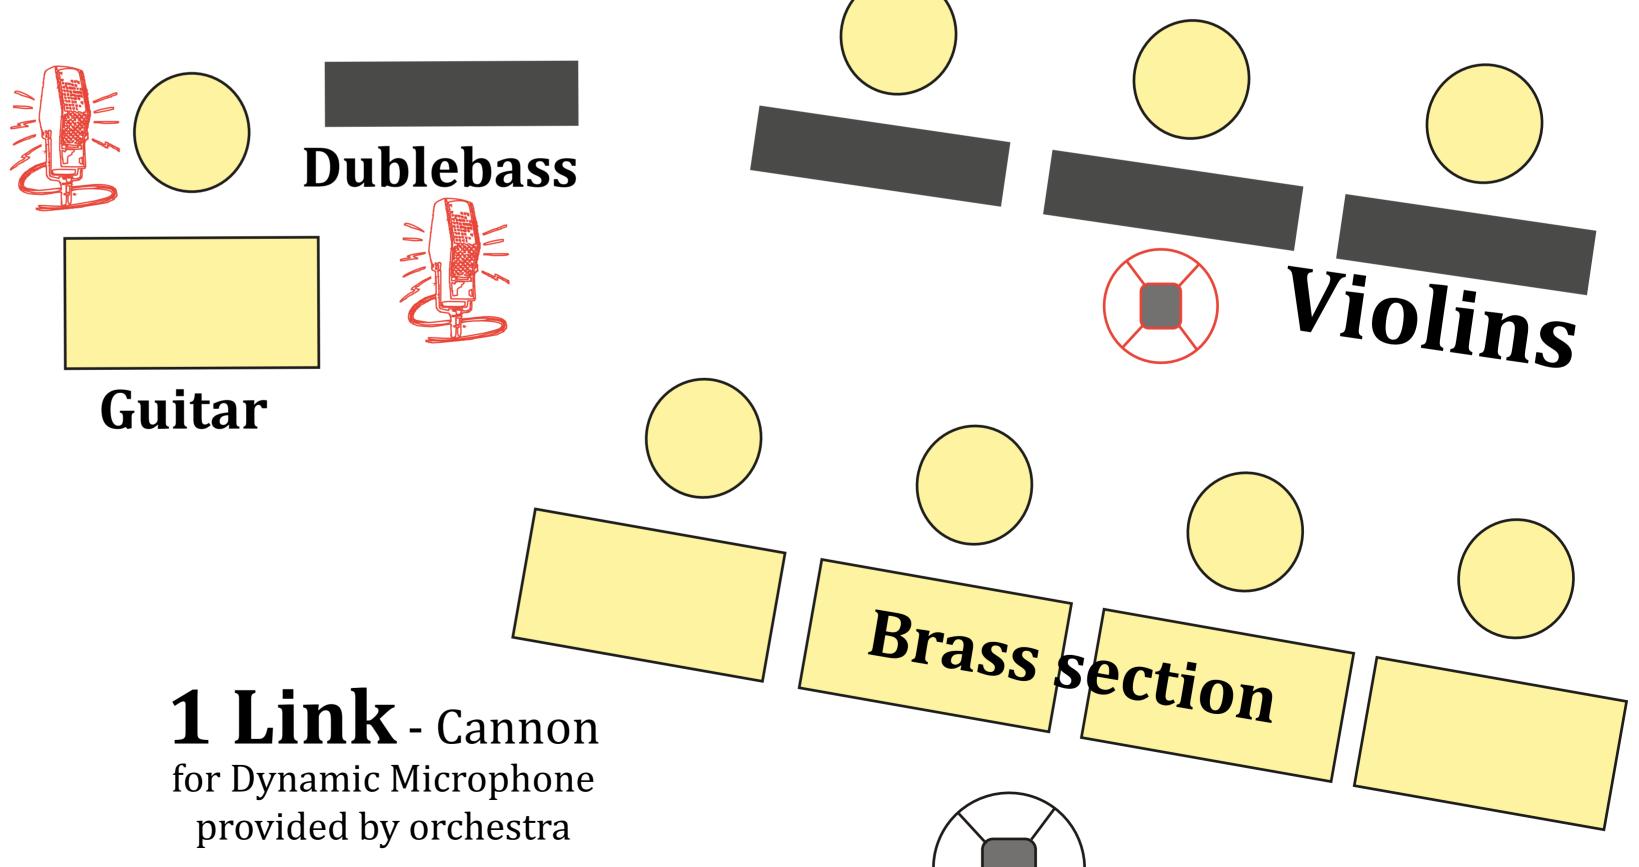

## Bratislava Hot Serenaders > STAGE PLAN indoor 3D

SEE NEXT PAGES FOR 2D IN/OUT PLEASE

Brass section

(a) - Condenser Microphone (overhead)

Chairs, type Thonet or similar 20 pcs. Music stands provided by the orchestra

Sousaphone

Piano/Grand Piano acoustic only - tuned to A4 = 440 Hz

Drums

provided by orchestra

5 m

STAGE width 7 m

1 Link - Cannon for Dynamic Microphone provided by orchestra

©- Condenser Microphone (overhead)

Chairs, type Thonet or similar 20 pcs. Music stands provided by the orchestra

- BIG HALL only, after Mr. Fičors approval

acoustic only - tuned to A4 = 440 Hz

Sousaphone

**Drums** provided by orchestra

**Riser** - platform 2x2 m minimum High max. 50 cm