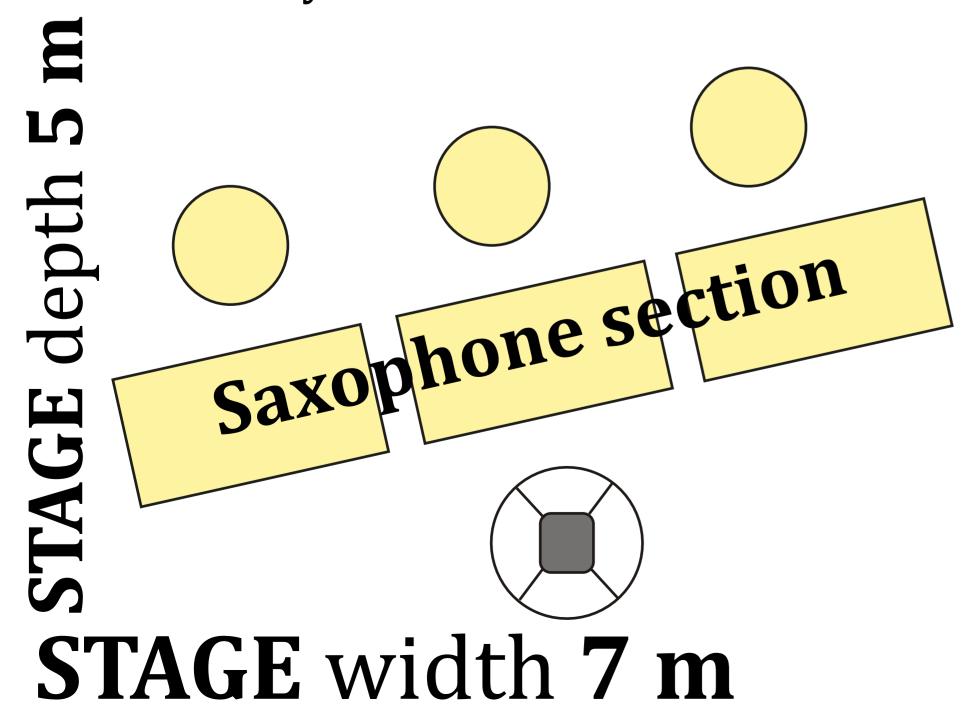

## Bratislava Hot Serenaders > STAGE PLAN indoor 3D

SEE NEXT PAGES FOR 2D IN/OUT PLEASE

Brass section

(a) - Condenser Microphone (overhead)

Chairs, type Thonet or similar 20 pcs. Music stands provided by the orchestra

Sousaphone

Piano/Grand Piano acoustic only - tuned to A4 = 440 Hz

Drums

provided by orchestra

5 m

STAGE width 7 m

1 Link - Cannon for Dynamic Microphone provided by orchestra

©- Condenser Microphone (overhead)

Chairs, type Thonet or similar 20 pcs. Music stands provided by the orchestra

- BIG HALL only, after Mr. Fičors approval

acoustic only - tuned to A4 = 440 Hz

Sousaphone

**Drums** provided by orchestra

**Riser** - platform 2x2 m minimum High max. 50 cm