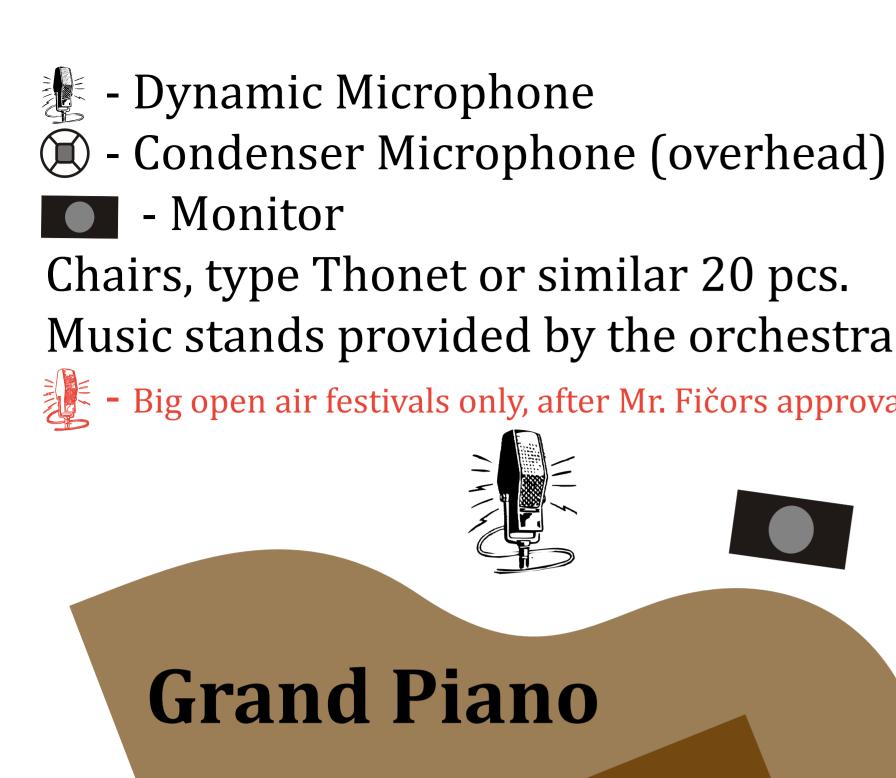

## Bratislava Hot Serenaders > STAGE PLAN indoor 3D

SEE NEXT PAGES FOR 2D IN/OUT PLEASE

Brass section

(a) - Condenser Microphone (overhead)

Chairs, type Thonet or similar 20 pcs. Music stands provided by the orchestra

Sousaphone

Piano/Grand Piano acoustic only - tuned to A4 = 440 Hz

Drums

provided by orchestra

5 m

STAGE width 7 m

1 Link - Cannon for Dynamic Microphone provided by orchestra

©- Condenser Microphone (overhead)

Chairs, type Thonet or similar 20 pcs. Music stands provided by the orchestra

- BIG HALL only, after Mr. Fičors approval

acoustic only - tuned to A4 = 440 Hz

Sousaphone

**Drums** provided by orchestra

**Riser** - platform 2x2 m minimum High max. 50 cm